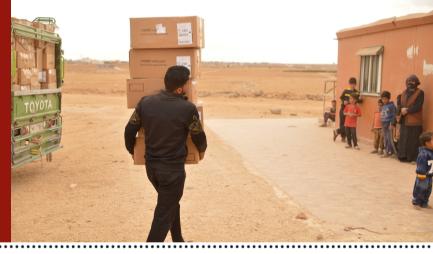

## RELIEF & AID UPDATE

Donations of clothing, bedding, housewares, toys, hygiene supplies and more are dropped off nearly every day at our offices in Billings, MT and Casper, WY. Volunteers sort through it all and box it for shipment. When enough pallets have been built up a shipping container is scheduled, loaded, and sent off to Christian partners in Jordan. Our main contact is full of thanksgiving for the supplies VBB supporters provide. Many times he has gushed with gratitude to donors and to God for our aid. With it he has distributed tens of thousands of Bibles to Muslim refugees, many of whom are seeking answers for the collapse of their world. Many fellowships of new believers have sprung up due to this work, among Syrian and Iraqi and Yemeni refugees. Praise God! This year VBB also had the opportunity to provide food and aid to Honduras, which has suffered greatly under COVID restrictions and two hurricanes that destroyed the crops of many poor farm families. What began with one missions partner became a cooperative effort between five parties, with two missionary teams and a church network distributing the supplies provided by VBB and shipped in by an experienced Christian relief team. We thank God that the food came at just the right time as people were running out months ahead of the fall harvest, and the missionaries report many new faces at their gatherings from among those who received aid.

## TWO CONTAINERS SENT TO JORDAN

Please use my gift of \$\_\_\_\_\_ toward: (Use reverse side to give by credit card or EFT.)

Monthly

My current email address:\_\_\_\_\_\_ Privacy Policy: All donor information is kept strictly confidential. Contact information is never shared in any way.