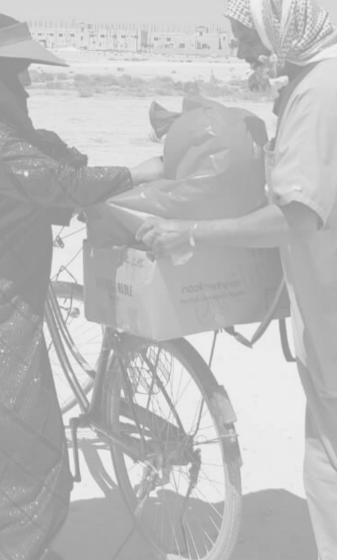

## RELIEF & AID UPDATE

Donations of clothing, bedding, housewares, toys, hygiene supplies and more are dropped off nearly every day at our offices in Billings, MT and Casper, WY. Volunteers sort through it all and box it for shipment. When enough pallets have been built up a shipping container is scheduled, loaded, and sent off to Christian partners in Jordan. Our main contact is full of thanksgiving for the supplies VBB supporters provide. Many times he has gushed with gratitude to donors and to God for our aid. With it he has distributed tens of thousands of Bibles to Muslim refugees, many of whom are seeking answers for the collapse of their world. Many fellowships of new believers have sprung up due to this work, among Syrian and Iraqi and Yemeni refugees. Praise God! This year VBB also had the opportunity to provide food and aid to Honduras, which has suffered greatly under COVID restrictions and two hurricanes that destroyed the crops of many poor farm families. What began with one missions partner became a cooperative effort between five parties, with two missionary teams and a church network distributing the supplies provided by VBB and shipped in by an experienced Christian relief team. We thank God that the food came at just the right time as people were running out months ahead of the fall harvest, and the missionaries report many new faces at their gatherings from among those who received aid.

## TWO CONTAINERS SENT TO JORDAN

Please use my gift of \$\_\_\_\_\_ toward: (Use reverse side to give by credit card or EFT.)

Monthly

My current email address:\_\_\_\_\_\_ Privacy Policy: All donor information is kept strictly confidential. Contact information is never shared in any way.